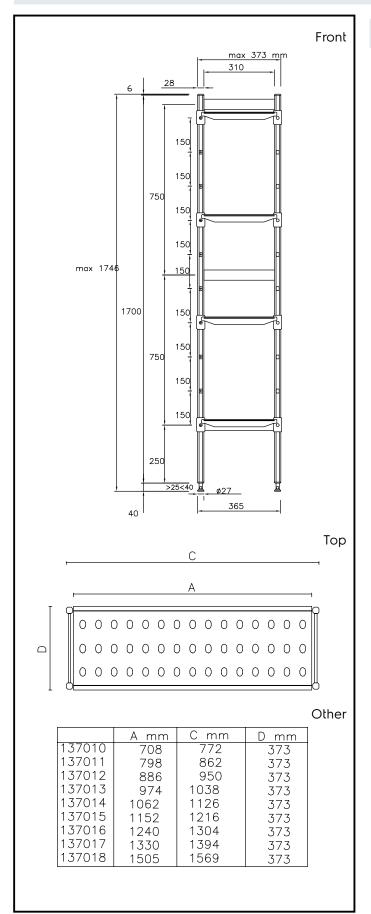

### Item No.

For linear installation. 4-level shelving set with louvered sectional polyethylene shelves (depth=373mm). Aluminium (20 micron) side uprights (height=1700mm). Adjustable feet.

#### Construction

- Uprights and shelf frames constructed entirely in anodized aluminium (20 micron).
- 4 tiers
- Shelves made by section of polyethylene tablets.
- Sectional polyethylene shelves are dishwasher safe.

## **Key Information:**

Uprights

137010 (ALS772)2External dimensions, Width:772 mmExternal dimensions, Depth:373 mmExternal dimensions, Height:1700 mmMax loading weight:1040 kgNet weight:16 kg

Stainless Steel Preparation 373x772 mm Aluminum Linear Units